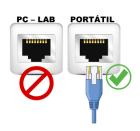

**DO NOT** disconnect cables from the computers

**DO NOT** occupy seats with objects during long absence periods

Laptops should only be connected to the indicated network points

Malfunctions and computer problems can be reported through email: dsi@tecnico.ulisboa.pt